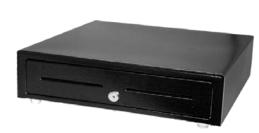

## A vital component on any POS, the cash drawer is an essential companion to AURES systems

The **3S 430** has a removable spacer system for 8 types of notes and 8 types of coins. Two slots on the front side are used for receipts, cheques and removable inserts. It features rounded edges and steel clips to hold down notes and is available in black and in white.

| MODEL        | 3S 430                                                          |
|--------------|-----------------------------------------------------------------|
| Material     | Sheet steel                                                     |
| Colours      | black and white                                                 |
| Tray         | 8 inserts for coins with removable trays<br>8 inserts for notes |
| Power supply | 12 or 24V                                                       |
| Locking      | Кеу                                                             |
| Interface    | RJ12                                                            |
| Dimensions   | 410 x 415 x 110 mm                                              |
|              |                                                                 |